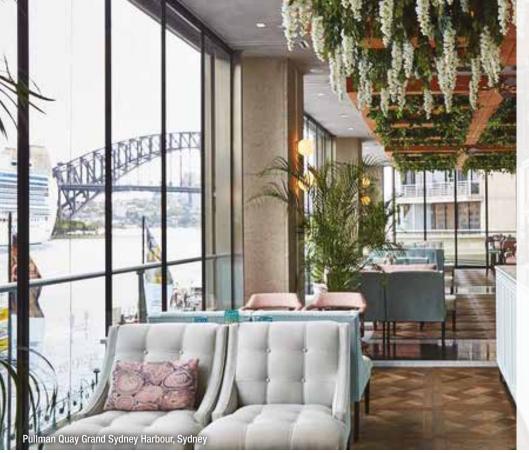

#### 2 NIGHT LUXURY WINTER ESCAPE

Eniov the comforts of all-suite luxury at Sydney's ultimate harbour front address. Set majestically on the eastern shore of Circular Quay, the superbly located Pullman Quay Grand Sydney Harbour offers guests spectacular views of Sydney's famous harbour, Sydney Harbour Bridge, the Sydney Opera House, the Royal Botanic Gardens and city skyline. Garden View one and two bedroom apartments look towards the Royal Botanic Gardens whilst Harbour View one and two bedroom apartments offer spectacular views over Sydney harbour and Circular Quay. With stunning suites, designed to take maximum advantage of the spectacular views, Pullman Quay Grand Sydney Harbour offers guests an exceptional Sydney hotel experience... all-suite accommodation with superb five star hotel service.

#### **INCLUDES**

- 2 nights at Pullman Quay Grand Sydney Harbour
   ★★★★ including a BONUS upgrade to a Deluxe
   1 Bedroom Garden View apartment#
- Specialty cocktail on arrival
- 3 hour 'Brilliant Dinner' cruise including 4-course à la carte dining and live music^

from \$629\* per person twin share