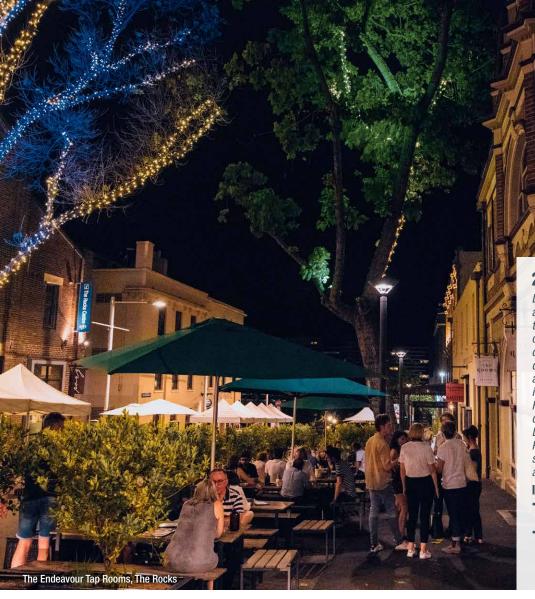

#### YCK LANEWAYS PRESENTS: NIGHT OVER LIGHT

8 - 20 JUNE | VARIOUS VENUES

Night Over Light is a celebration of the return of Sydney's nightlife. Held in the city's newest small-bar precinct, YCK, Night Over Light will feature a diverse program of music, dance, theatre and art performances in a line-up of intimate bars over 12 imaginative nights.